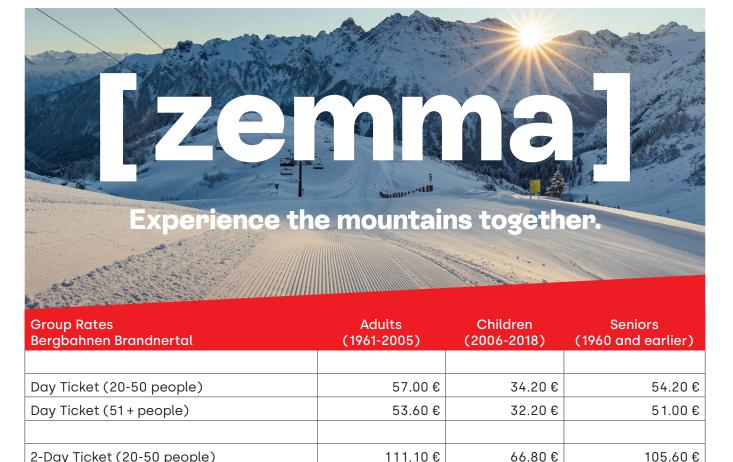

## Group Rates Winter 2024/25

| 2-Ddy licket (20-50 people)      | III.IU€  | 66.8U€ | 105.60 € |
|----------------------------------|----------|--------|----------|
| 2-Day Ticket (51 + people)       | 104.60 € | 62.80€ | 99.40€   |
|                                  |          |        |          |
| 2,5-Day Ticket (20-50 people) *  | 136.80€  | 82.10€ | 130.00€  |
| 2,5-Day Ticket (51 + people)*    | 128.30€  | 77.00€ | 121.90€  |
|                                  |          |        |          |
| Pedestrian/Toboggan Day Ticket   | 27.50€   | 18.00€ | 26.10€   |
| Pedestrian/Toboggan 2 Sections** | 20.70€   | 13.50€ | 19.40 €  |
| Pedestrian/Toboggan 1 Section**  | 10.80 €  | 7.20€  | 10.40 €  |

All prices include VAT. Errors, mistakes, and changes may occur.

> Bergbahnen Brandnertal

Group rates apply from 20 people. In addition, you receive 1 free ticket for every 20 paying guests.

\* This ticket is valid from 11:00 a.m. on the day of arrival and for the two following days on all lifts of the Bergbahnen Brandnertal during regular operating hours.

\*\* 1 section corresponds to one ride, e.g., an uphill ride with the Dorfbahn. A round trip (uphill + downhill) with the Dorfbahn counts as 2 sections. From 3 sections, the day ticket applies – for example, round trip with Dorfbahn and Panoramabahn.