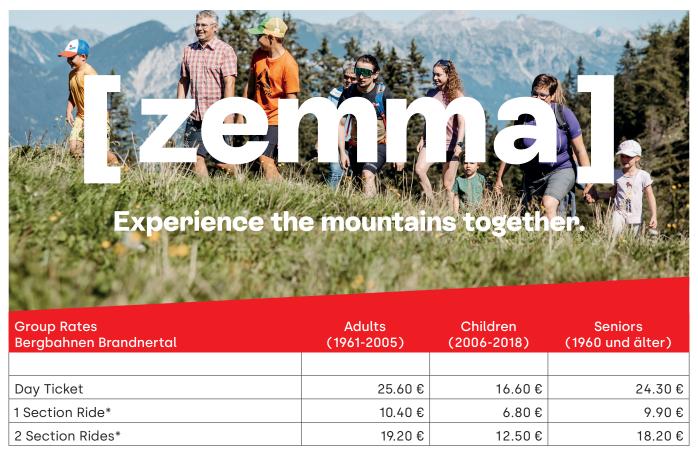

## **Group Rates Summer 2025**

All prices include VAT. Errors, mistakes, and changes may occur.

Group rate applies from 20 people. In addition, you receive 1 free ticket for every 20 paying guests.

From 3 sections onwards, the day ticket applies – e.g., round trip with Dorfbahn and Panoramabahn.

## Info for Bus Groups:

If arriving by bus, the bus driver will receive a free ticket as well as a €10 meal voucher, which can be redeemed at any mountain restaurant.

The bus parking area is located at the valley station of the Palüdbahn.

Please reserve the bus parking via: station@brandnertal.at.

<sup>\*1</sup> section corresponds to one ride, e.g., an uphill ride with the Dorfbahn.

A round trip with the Dorfbahn (uphill and downhill) equals 2 sections.